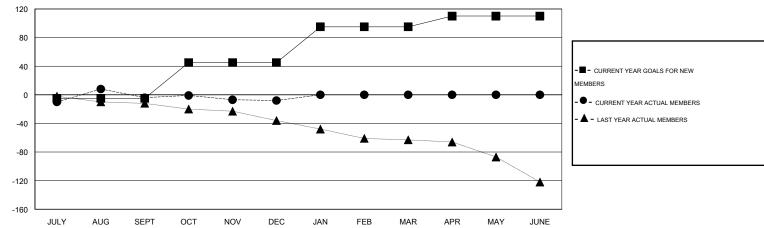

## LOCATION CALIFORNIA

GMT CA 1

|               |                  | Clubs             |                  |                  |                       |                    | Members                             |                    |                  |
|---------------|------------------|-------------------|------------------|------------------|-----------------------|--------------------|-------------------------------------|--------------------|------------------|
|               | RESUI            | LTS FOR 2014-2015 | i                |                  | RESULTS FOR 2014-2015 |                    |                                     |                    |                  |
| QUARTER       | NEW CLUB<br>GOAL | NEW CLUBS         | DROPPED<br>CLUBS | NET<br>GAIN/LOSS | QUARTER               | NEW MEMBER<br>GOAL | CHARTER AND<br>NEW MEMBERS<br>ADDED | DROPPED<br>MEMBERS | NET<br>GAIN/LOSS |
| JULY/AUG/SEPT | 0                | 0                 | 0                | 0                | JULY/AUG/SEPT         | -5                 | 45                                  | 49                 | -4               |
| OCT/NOV/DEC   | 1                | 0                 | 0                | 0                | OCT/NOV/DEC           | 50                 | 22                                  | 26                 | -4               |
| JAN/FEB/MAR   | 1                | 0                 | 0                | 0                | JAN/FEB/MAR           | 50                 | 0                                   | 0                  | 0                |
| APR/MAY/JUNE  | 1                | 0                 | 0                | 0                | APR/MAY/JUNE          | 15                 | 0                                   | 0                  | 0                |

#### GOALS AND ACTUAL MEMBERS CUMULATIVE

| DROPPED CLUBS: 0  DROPPED MEMBERS |        | 21 CLUBS OF 43 ADDED 1 OR MORE NEW MEMBERS | GENDER DISTRIBU<br>MALE<br>FEMALE | TION<br>757 (63.35%)<br>438 (36.65%) |     |
|-----------------------------------|--------|--------------------------------------------|-----------------------------------|--------------------------------------|-----|
| DECEASED CLUB CANCELLED           | 7<br>0 | CLICK HERE FOR HEALTH ASSESSMENT DATA      | FAMILY UNIT MEMBERS               |                                      | 217 |
| OTHER                             | 68     |                                            | HEAD OF HOUSEHOLD                 |                                      | 105 |
| TOTAL                             | 75     |                                            | NON-HEAD OF HOUSEHOL              | 112                                  |     |