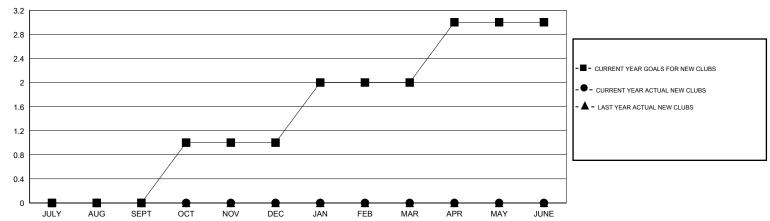

## LOCATION CALIFORNIA

GMT CA 1

|               |                  | Clubs             |                  |                  |                       |                    | Members                             |                    |                  |
|---------------|------------------|-------------------|------------------|------------------|-----------------------|--------------------|-------------------------------------|--------------------|------------------|
|               | RESUI            | LTS FOR 2014-2015 | i                |                  | RESULTS FOR 2014-2015 |                    |                                     |                    |                  |
| QUARTER       | NEW CLUB<br>GOAL | NEW CLUBS         | DROPPED<br>CLUBS | NET<br>GAIN/LOSS | QUARTER               | NEW MEMBER<br>GOAL | CHARTER AND<br>NEW MEMBERS<br>ADDED | DROPPED<br>MEMBERS | NET<br>GAIN/LOSS |
| JULY/AUG/SEPT | 0                | 0                 | 0                | 0                | JULY/AUG/SEPT         | -5                 | 45                                  | 49                 | -4               |
| OCT/NOV/DEC   | 1                | 0                 | 0                | 0                | OCT/NOV/DEC           | 50                 | 22                                  | 26                 | -4               |
| JAN/FEB/MAR   | 1                | 0                 | 0                | 0                | JAN/FEB/MAR           | 50                 | 0                                   | 0                  | 0                |
| APR/MAY/JUNE  | 1                | 0                 | 0                | 0                | APR/MAY/JUNE          | 15                 | 0                                   | 0                  | 0                |

#### GOALS AND ACTUAL NEW CLUBS CUMULATIVE